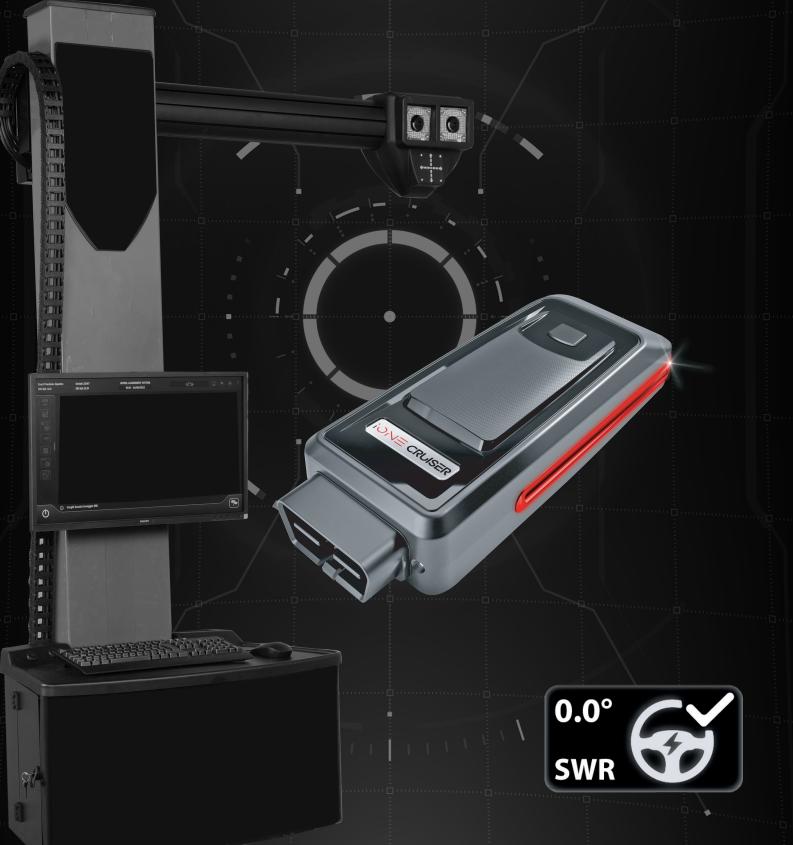

## INE CRUISER STEERING WHEEL RESET

## Main features:

Steering wheel reset is a specific application, **fully integrated** with the wheel alignment software.

Selecting the vehicle **automatically loads the SWR functions** as needed, allowing an **easy and fast steering wheel angle reset**.

Is also possible to **cancel every diagnostic trouble** code from the ECUs memory.

**No risk of missing any crucial steps**: it ensures a complete and professional job every time, maximizing customer satisfaction.

A **detailed report is included** in the alignment printout.

## What's in the box:

iONE Cruiser VCI

SWR license

USB Drive with iONE Cruiser SW Installer

Long-range USB/Bluetooth dongle with antenna

USB extension cable