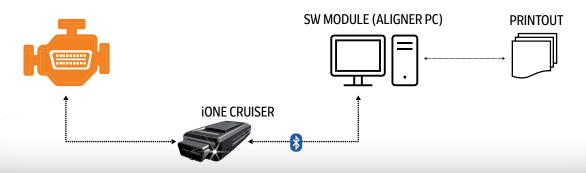

## Main features:

Steering wheel reset is a specific application, **fully integrated** with the wheel alignment software.

Selecting the vehicle **automatically loads the SWR functions** as needed, allowing an **easy and fast steering wheel angle reset**.

## CONNECTIVITY

Starting the procedure

Selection recap

Steering angle reset

Report

www.tecnomotor.it NEXION SPA - ITALY

e-mail: commerciale@tecnomotor.it